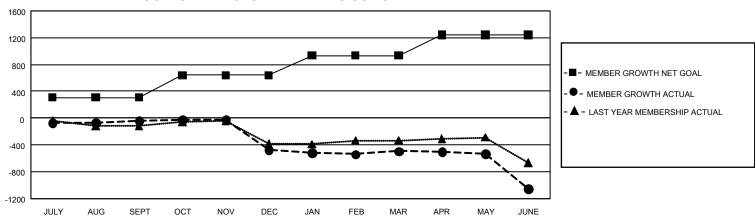

## GOALS AND ACTUAL MEMBERS CUMULATIVE

| DROPPED CLUBS: 53 |       | 463 CLUBS OF 798 ADDED 1<br>OR MORE NEW MEMBERS | GENDER DISTRIBUTION  MALE 9,853 (60.65%) |                |
|-------------------|-------|-------------------------------------------------|------------------------------------------|----------------|
|                   |       |                                                 | FEMALE                                   | · ` ` ' /      |
|                   |       |                                                 | I                                        | 6,389 (39.32%) |
| DROPPED MEMBERS   |       |                                                 | NON BINARY                               | 1 (0.01%)      |
| DECEASED          | 347   |                                                 | PREFER NOT TO ANSWER                     | 4 (0.02%)      |
| CLUB CANCELLED    | 432   |                                                 | TOTAL FAMILY UNIT MEMBERS 3,430          |                |
| OTHER             | 2,539 | CLICK HERE FOR                                  |                                          |                |
| TOTAL             | 3,318 | CUMULATIVE MEMBERSHIP DATA                      | FAMILY MEMBERS PAYING HALF DUES 1,75     |                |

| Members               |                          |                         |                                                    |  |  |  |  |  |
|-----------------------|--------------------------|-------------------------|----------------------------------------------------|--|--|--|--|--|
| RESULTS FOR 2022-2023 |                          |                         |                                                    |  |  |  |  |  |
| QUARTER ME            | EMBER GROWTH NET<br>GOAL | MEMBER GROWTH<br>ACTUAL | DROPPED MEMBERS<br>ACTUAL (including<br>transfers) |  |  |  |  |  |
| JULY/AUG/SEPT         | 306                      | 618                     | 561                                                |  |  |  |  |  |
| OCT/NOV/DEC           | 335                      | 550                     | 939                                                |  |  |  |  |  |
| JAN/FEB/MAR           | 292                      | 670                     | 611                                                |  |  |  |  |  |
| APR/MAY/JUNE          | 307                      | 735                     | 1,205                                              |  |  |  |  |  |