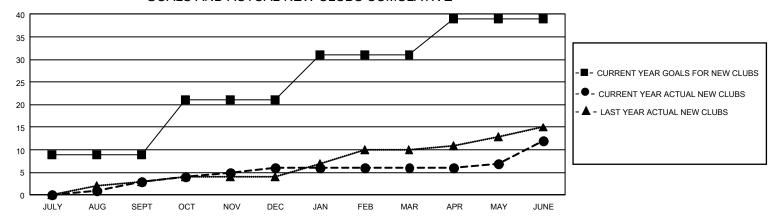

## GOALS AND ACTUAL NEW CLUBS CUMULATIVE

## GMT Constitutional Area 1, Group M

REPORT DOES NOT INCLUDE CLUBS IN UNDISTRICTED AREAS.

| Clubs                      |               |           |               |  |  |  |
|----------------------------|---------------|-----------|---------------|--|--|--|
| RESULTS FOR 2022-2023      |               |           |               |  |  |  |
| QUARTER                    | NEW CLUB GOAL | NEW CLUBS | DROPPED CLUBS |  |  |  |
| JULY/AUG/SEPT              | 27<br>36      | 3<br>3    | 7<br>18       |  |  |  |
| OCT/NOV/DEC<br>JAN/FEB/MAR | 30            | 0         | 7             |  |  |  |
| APR/MAY/JUNE               | 24            | 6         | 21            |  |  |  |